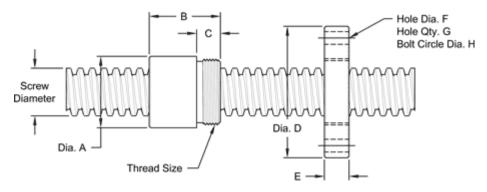

## **Nut and Flange Specifications**

| NUT SPECIFICATIONS            | RH                      | LH             |
|-------------------------------|-------------------------|----------------|
| NUT PART NUMBER               | AN 100 R 050 B          | AN 100 L 050 B |
| NUT WITH FLANGE               | AF 100 R 050            | AF 100 L 050   |
| DYNAMIC LOAD CAPACITY (LBS)   | 5,000                   |                |
| STATIC LOAD CAPACITY (LBS)    | 16,000                  |                |
| EFFICIENCY                    | 58.20%                  |                |
| MATERIAL                      | BRONZE                  |                |
| NOMINAL DIAMETER "A"          | 1.50 IN.                |                |
| NUT LENGTH "B"                | 1.50 IN.                |                |
| THREAD LENGTH "C"             | 0.50 IN.                |                |
| THREAD SIZE                   | 1.375-16 UN             |                |
| FLANGE PART NO.               | FL-1375                 |                |
| FLANGE DIAMETER "D"           | 2.75 IN.                |                |
| FLANGE THICKNESS "E"          | 0.52 IN.                |                |
| FLANGE HOLE DIAMETER"F"       | 0.266 IN.               |                |
| NUMBER OF HOLES IN FLANGE "G" | 4                       |                |
| FLANGE BOLT CIRCLE "H"        | 2.260 IN.               |                |
| FLANGE MATERIAL               | BLACK OXIDE COATED STEE |                |