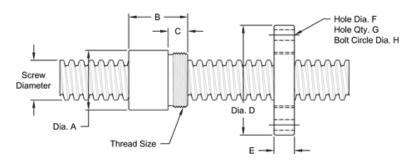

## **Nut and Flange Specifications**

| NUT SPECIFICATIONS            | RH                       | LH             |
|-------------------------------|--------------------------|----------------|
| NUT PART NO.                  | AN 088 R 050 B           | AN 088 L 050 B |
| NUT WITH FLANGE PART NO.      | AF 088 R 050             | AF 088 L 050   |
| DYNAMIC LOAD CAPACITY (LBS.)  | 3,828                    |                |
| STATIC LOAD CAPACITY (LBS.)   | 12,250                   |                |
| EFFICIENCY                    | 61.5%                    |                |
| MATERIAL                      | BRONZE                   |                |
| NOMINAL DIAMETER "A"          | 1.50 IN.                 |                |
| NUT LENGTH "B"                | 1.50 IN.                 |                |
| THREAD LENGTH "C"             | 0.50 IN.                 |                |
| THREAD SIZE                   | 1.375-16 UN              |                |
| FLANGE PART NO.               | FL-1375                  |                |
| FLANGE DIAMETER "D"           | 2.75 IN.                 |                |
| FLANGE THICKNESS "E"          | 0.52 IN.                 |                |
| FLANGE HOLE DIAMETERR "F"     | 0.266 IN.                |                |
| NUMBER OF HOLES IN FLANGE "G" | 4                        |                |
| FLANGE BOLT CIRCLE "H"        | 2.260 IN.                |                |
| FLANGE MATERIAL               | BLACK OXIDE COATED STEEL |                |