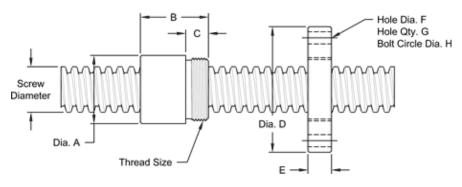

## **Nut and Flange Specifications**

| NUT SPECIFICATIONS            | RH                       | LH             |
|-------------------------------|--------------------------|----------------|
| NUT PART NO.                  | AN 088 R 050 B           | AN 088 L 050 B |
| NUT WITH FLANGE PART NO.      | AF 088 R 050             | AF 088 L 050   |
| DYNAMIC LOAD CAPACITY (LBS.)  | 3,828                    |                |
| STATIC LOAD CAPACITY (LBS.)   | 12,250                   |                |
| EFFICIENCY                    | 61.5%                    |                |
| MATERIAL                      | BRONZE                   |                |
| NOMINAL DIAMETER "A"          | 1.50 IN.                 |                |
| NUT LENGTH "B"                | 1.50 IN.                 |                |
| THREAD LENGTH "C"             | 0.50 IN.                 |                |
| THREAD SIZE                   | 1.375-16 UN              |                |
| FLANGE PART NO.               | FL-1375                  |                |
| FLANGE DIAMETER "D"           | 2.75 IN.                 |                |
| FLANGE THICKNESS "E"          | 0.52 IN.                 |                |
| FLANGE HOLE DIAMETERR "F"     | 0.266 IN.                |                |
| NUMBER OF HOLES IN FLANGE "G" | 4                        |                |
| FLANGE BOLT CIRCLE "H"        | 2.260 IN.                |                |
| FLANGE MATERIAL               | BLACK OXIDE COATED STEEL |                |