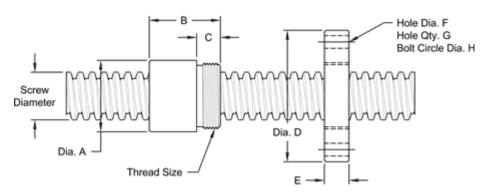

## **Nut and Flange Specifications**

| NUT SPECIFICATIONS            | RH                       | LH             |
|-------------------------------|--------------------------|----------------|
| NUT PART NO.                  | SN 063 R 013 B           | SN 063 L 013 B |
| FLANGED NUT PART NO           | SF 063 R 013             | SF 063 L 013   |
| DYNAMIC LOAD CAPACITY (LBS)   | 1,953                    |                |
| STATIC LOAD CAPACITY (LBS)    | 6,250                    |                |
| EFFICIENCY                    | 35.0 %                   |                |
| MATERIAL                      | BRONZE                   |                |
| NOMINAL DIAMETER "A"          | 1.12 IN.                 |                |
| NUT LENGTH "B"                | 1.00 IN.                 |                |
| THREAD LENGTH "C"             | 0.50 IN.                 |                |
| THREAD SIZE                   | 0.937-16 UN              |                |
| FLANGE PART NO.               | FL-0937                  |                |
| FLANGE DIAMETER "D"           | 2.60 IN.                 |                |
| FLANGE THICKNESS "E"          | 0.53 IN.                 |                |
| FLANGE HOLE DIAMETER "F"      | 0.266 IN.                |                |
| NUMBER OF HOLES IN FLANGE "G" | 4                        |                |
| FLANGE BOLT CIRCLE "H"        | 2.090 IN.                |                |
| FLANGE MATERIAL               | BLACK OXIDE COATED STEEL |                |