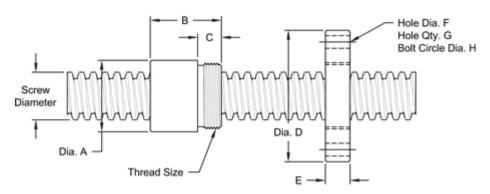

## **Nut and Flange Specifications**

| NUT SPECIFICATIONS            | RH                       | LH             |
|-------------------------------|--------------------------|----------------|
| NUT PART NO.                  | SN 063 R 025 B           | SN 063 L 025 B |
| NUT WITH FLANGE PART NO.      | SF 063 R 025             | SF 063 L 025   |
| DYNAMIC LOAD CAPACITY (LBS.)  | 1,953                    |                |
| STATIC LOAD CAPACITY (LBS.)   | 6,250                    |                |
| EFFICIENCY                    | 51.4%                    |                |
| MATERIAL                      | BRONZE                   |                |
| NOMINAL DIAMETER "A"          | 1.12 IN.                 |                |
| NUT LENGTH "B"                | 1.00 IN.                 |                |
| THREAD LENGTH "C"             | 0.50 IN.                 |                |
| THREAD SIZE                   | 0.937-16 UN              |                |
| FLANGE PART NO.               | FL-0937                  |                |
| FLANGE DIAMETER "D"           | 2.60 IN.                 |                |
| FLANGE THICKNESS "E"          | 0.53 IN.                 |                |
| FLANGE HOLE DIAMETER "F"      | 0.266 IN.                |                |
| NUMBER OF HOLES IN FLANGE "G" | 4                        |                |
| FLANGE BOLT CIRCLE "H"        | 2.090 IN.                |                |
| FLANGE MATERIAL               | BLACK OXIDE COATED STEEL |                |