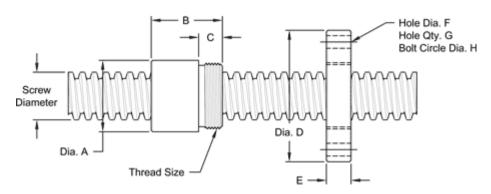

## **Nut and Flange Specifications**

| NUT SPECIFICATIONS            | RH                       | LH             |
|-------------------------------|--------------------------|----------------|
| NUT PART NO.                  | AN 600 R 075 B           | AN 600 L 075 B |
| NUT WITH FLANGE PART NO.      | AF 600 R 075             | AF 600 L 075   |
| DYNAMIC LOAD CAPACITY (LBS)   | 150,000                  |                |
| STATIC LOAD CAPACITY (LBS)    | 470,000                  |                |
| EFFICIENCY                    | 25.4%                    |                |
| MATERIAL                      | BRONZE                   |                |
| NOMINAL DIAMETER "A"          | 8.00 IN.                 |                |
| NUT LENGTH "B"                | 7.00 IN.                 |                |
| THREAD LENGTH "C"             | 2.000 IN.                |                |
| THREAD SIZE                   | 7.847-8 UN               |                |
| FLANGE PART NUMBER            | FL-7847                  |                |
| FLANGE DIAMETER "D"           | 14.00 IN                 |                |
| FLANGE THICKNESS "E"          | 2.020 IN.                |                |
| FLANGE HOLE DIAMETER "F"      | 1.125 IN.                |                |
| NUMBER OF HOLES IN FLANGE "G" | 6                        |                |
| FLANGE BOLT CIRCLE "H"        | 12.000 IN.               |                |
| FLANGE MATERIAL               | BLACK OXIDE COATED STEEL |                |