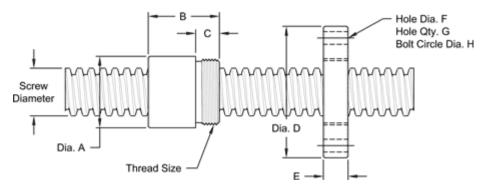

## **Nut and Flange Specifications**

| NUT SPECIFICATIONS            | RH             | LH                       |  |
|-------------------------------|----------------|--------------------------|--|
| NUT PART NO.                  | AN 500 R 067 B | AN 500 L 067 B           |  |
| NUT WITH FLANGE PART NO.      | AF 500 R 067   | AF 500 L 067             |  |
| DYNAMIC LOAD CAPACITY (LBS)   |                | 150,000                  |  |
| STATIC LOAD CAPACITY (LBS)    |                | 470,000                  |  |
| EFFICIENCY                    |                | 26.7%                    |  |
| MATERIAL                      |                | BRONZE                   |  |
| NOMINAL DIAMETER "A"          |                | 7.50 IN.                 |  |
| NUT LENGTH "B"                |                | 7.50 IN.                 |  |
| THREAD LENGTH "C"             |                | 2.00 IN.                 |  |
| THREAD SIZE                   |                | 7.066-8 UN               |  |
| FLANGE PART NUMBER            | FL-7066        |                          |  |
| FLANGE DIAMETER "D"           |                | 12.00 IN                 |  |
| FLANGE THICKNESS "E"          |                | 2.020 IN.                |  |
| FLANGE HOLE DIAMETER "F"      |                | 1.125 IN.                |  |
| NUMBER OF HOLES IN FLANGE "G" |                | 8                        |  |
| FLANGE BOLT CIRCLE "H"        |                | 10.000 IN.               |  |
| FLANGE MATERIAL               | BLAC           | BLACK OXIDE COATED STEEL |  |