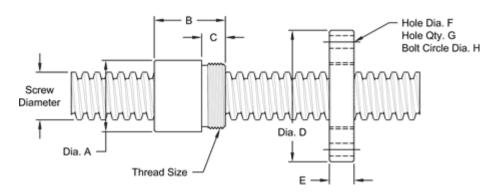

## **Nut and Flange Specifications**

| NUT SPECIFICATIONS            | RH                       | LH             |
|-------------------------------|--------------------------|----------------|
| NUT PART NO.                  | AN 450 R 067 B           | AN 450 L 067 B |
| NUT WITH FLANGE PART NO.      | AF 450 R 067             | AF 450 L 067   |
| DYNAMIC LOAD CAPACITY (LBS)   | 100,000                  |                |
| STATIC LOAD CAPACITY (LBS)    | 320,000                  |                |
| EFFICIENCY                    | 28.9%                    |                |
| MATERIAL                      | BRONZE                   |                |
| NOMINAL DIAMETER "A"          | 6.00 IN.                 |                |
| NUT LENGTH "B"                | 6.00 IN.                 |                |
| THREAD LENGTH "C"             | 2.000 IN.                |                |
| THREAD SIZE                   | 5.497-12 UN              |                |
| FLANGE PART NUMBER            | FL-5497                  |                |
| FLANGE DIAMETER "D"           | 9.75 IN                  |                |
| FLANGE THICKNESS "E"          | 2.020 IN.                |                |
| FLANGE HOLE DIAMETER "F"      | 1.031 IN.                |                |
| NUMBER OF HOLES IN FLANGE "G" | 6                        |                |
| FLANGE BOLT CIRCLE "H"        | 8.000 IN.                |                |
| FLANGE MATERIAL               | BLACK OXIDE COATED STEEL |                |