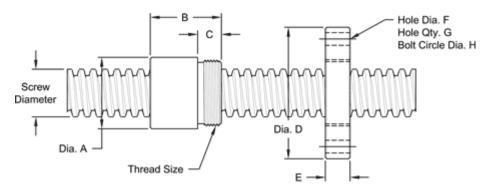

## Nut and Flange Specifications

| NUT SPECIFICATIONS            | RH                       | LH             |
|-------------------------------|--------------------------|----------------|
| NUT PART NO.                  | AN 350 R 067 B           | AN 350 L 067 B |
| NUT WITH FLANGE PART NO.      | AF 350 R 067             | AF 350 L 067   |
| DYNAMIC LOAD CAPACITY (LBS)   | 70,000                   |                |
| STATIC LOAD CAPACITY (LBS)    | 260,000                  |                |
| EFFICIENCY                    | 33.1%                    |                |
| MATERIAL                      | BRONZE                   |                |
| NOMINAL DIAMETER "A"          | 5.00 IN.                 |                |
| NUT LENGTH "B"                | 5.50 IN.                 |                |
| THREAD LENGTH "C"             | 2.000 IN.                |                |
| THREAD SIZE                   | 4.750-12 UN              |                |
| FLANGE PART NUMBER            | FL-4750                  |                |
| FLANGE DIAMETER "D"           | 9.00 IN                  |                |
| FLANGE THICKNESS "E"          | 2.020 IN.                |                |
| FLANGE HOLE DIAMETER "F"      | 1.063 IN.                |                |
| NUMBER OF HOLES IN FLANGE "G" | 4                        |                |
| FLANGE BOLT CIRCLE "H"        | 7.000 IN.                |                |
| FLANGE MATERIAL               | BLACK OXIDE COATED STEEL |                |