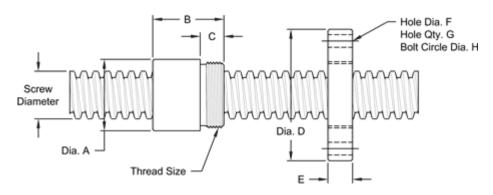

## **Nut and Flange Specifications**

| NUT SPECIFICATIONS            | RH                       | LH             |
|-------------------------------|--------------------------|----------------|
| NUT PART NUMBER               | AN 250 R 025 B           | AN 250 L 025 B |
| NUT WITH FLANGE               | AF 250 R 025             | AF 250 L 025   |
| DYNAMIC LOAD CAPACITY (LBS)   | 40,000                   |                |
| STATIC LOAD CAPACITY (LBS)    | 100,000                  |                |
| EFFICIENCY                    | 21.2%                    |                |
| MATERIAL                      | BRONZE                   |                |
| NOMINAL DIAMETER "A"          | 3.38 IN.                 |                |
| NUT LENGTH "B"                | 3.38 IN.                 |                |
| THREAD LENGTH "C"             | 1.560 IN.                |                |
| THREAD SIZE                   | 3.137-12 UN              |                |
| FLANGE PART NUMBER            | FL-3137                  |                |
| FLANGE DIAMETER "D"           | 5.38 IN                  |                |
| FLANGE THICKNESS "E"          | 1.580 IN.                |                |
| FLANGE HOLE DIAMETER "F"      | 0.656 IN.                |                |
| NUMBER OF HOLES IN FLANGE "G" | 6                        |                |
| FLANGE BOLT CIRCLE "H"        | 4.375 IN.                |                |
| FLANGE MATERIAL               | BLACK OXIDE COATED STEEL |                |