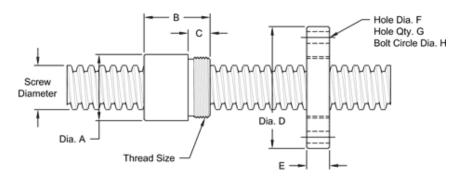

## **Nut and Flange Specifications**

| NUT SPECIFICATIONS            | RH                       | LH             |
|-------------------------------|--------------------------|----------------|
| NUT PART NUMBER               | AN 250 R 050 B           | AN 250 L 050 B |
| NUT WITH FLANGE               | AF 250 R 050             | AF 250 L 050   |
| DYNAMIC LOAD CAPACITY (LBS)   | 40,000                   |                |
| STATIC LOAD CAPACITY (LBS)    | 100,000                  |                |
| EFFICIENCY                    | 36.0%                    |                |
| MATERIAL                      | BRONZE                   |                |
| NOMINAL DIAMETER "A"          | 3.38 IN.                 |                |
| NUT LENGTH "B"                | 3.38 IN.                 |                |
| THREAD LENGTH "C"             | 1.560 IN.                |                |
| THREAD SIZE                   | 3.137-12 UN              |                |
| FLANGE PART NUMBER            | FL-3137                  |                |
| FLANGE DIAMETER "D"           | 5.38 IN                  |                |
| FLANGE THICKNESS "E"          | 1.580 IN.                |                |
| FLANGE HOLE DIAMETER "F"      | 0.656 IN.                |                |
| NUMBER OF HOLES IN FLANGE "G" | 6                        |                |
| FLANGE BOLT CIRCLE "H"        | 4.375 IN.                |                |
| FLANGE MATERIAL               | BLACK OXIDE COATED STEEL |                |