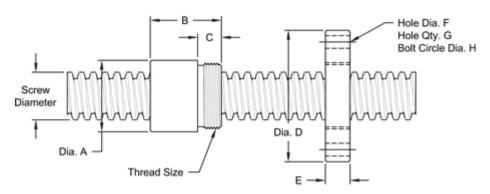

## **Nut and Flange Specifications**

| NUT SPECIFICATIONS            | RH                       | LH             |
|-------------------------------|--------------------------|----------------|
| NUT PART NO.                  | AN 200 R 025 B           | AN 200 L 025 B |
| NUT WITH FLANGE PART NO.      | AF 200 R 025             | AF 200 L 025   |
| DYNAMIC LOAD CAPACITY (LBS.)  | 20,000                   |                |
| STATIC LOAD CAPACITY (LBS.)   | 64,000                   |                |
| EFFICIENCY                    | 25.4%                    |                |
| MATERIAL                      | BRONZE                   |                |
| NOMINAL DIAMETER "A"          | 2.75 IN.                 |                |
| NUT LENGTH "B"                | 2.75 IN.                 |                |
| THREAD LENGTH "C"             | 0.880 IN.                |                |
| THREAD SIZE                   | 2.548-18 UN              |                |
| FLANGE PART NO.               | FL-2548                  |                |
| FLANGE DIAMETER "D"           | 4.94 IN.                 |                |
| FLANGE THICKNESS "E"          | 0.895 IN.                |                |
| FLANGE HOLE DIAMETER "F:      | 0.531 IN                 |                |
| NUMBER OF HOLES IN FLANGE "G" | 4                        |                |
| FLANGE BOLT CIRCLE "H"        | 4.062 IN.                |                |
| FLANGE MATERIAL               | BLACK OXIDE COATED STEEL |                |