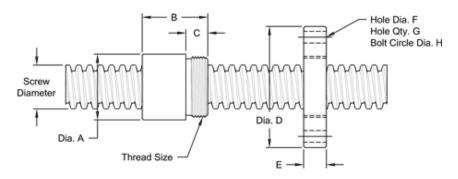

## **Nut and Flange Specifications**

| NUT SPECIFICATIONS            | RH                       | LH             |
|-------------------------------|--------------------------|----------------|
| NUT PART NUMBER               | AN 200 R 050 B           | AN 200 R 050 B |
| NUT WITH FLANGE               | AF 20 0R 050             | AF 200 R 050   |
| DYNAMIC LOAD CAPACITY (LBS)   | 20,000                   |                |
| STATIC LOAD CAPACITY (LBS)    | 64,000                   |                |
| EFFICIENCY                    | 41.9%                    |                |
| MATERIAL                      | BRONZE                   |                |
| NOMINAL DIAMETER "A"          | 2.75 IN.                 |                |
| NUT LENGTH "B"                | 2.75 IN.                 |                |
| THREAD LENGTH "C"             | 0.880 IN.                |                |
| THREAD SIZE                   | 2.548-18 UN              |                |
| FLANGE PART NUMBER            | FL-2548                  |                |
| FLANGE DIAMETER "D"           | 4.94 IN                  |                |
| FLANGE THICKNESS "E"          | 0.895 IN.                |                |
| FLANGE HOLE DIAMETER "F"      | 0.531 IN.                |                |
| NUMBER OF HOLES IN FLANGE "G" | 4                        |                |
| FLANGE BOLT CIRCLE "H"        | 4.062 IN.                |                |
| FLANGE MATERIAL               | BLACK OXIDE COATED STEEL |                |