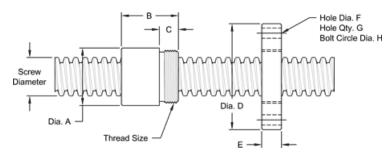

## **Nut and Flange Specifications**

| NUT SPECIFICATIONS            | RH             | LH                       |  |
|-------------------------------|----------------|--------------------------|--|
| NUT PART NO.                  | AN 150 R 038 B | AN 150 L 038 B           |  |
| NUT WITH FLANGE PART NO.      | AF 150 R 038   | AF 150 L 038             |  |
| DYNAMIC LOAD CAPACITY (LBS.)  |                | 11,250                   |  |
| STATIC LOAD CAPACITY (LBS.)   |                | 36,000                   |  |
| EFFICIENCY                    |                | 41.8%                    |  |
| MATERIAL                      |                | BRONZE                   |  |
| NOMINAL DIAMETER "A"          |                | 2.12 IN.                 |  |
| NUT LENGTH "B"                |                | 2.30 IN.                 |  |
| THREAD LENGTH "C"             |                | 0.812 IN.                |  |
| THREAD SIZE                   |                | 1.967-18 UN              |  |
| FLANGE PART NO.               | FL-1967        |                          |  |
| FLANGE DIAMETER "D"           |                | 4.20 IN.                 |  |
| FLANGE THICKNESS "E"          |                | 0.832 IN.                |  |
| FLANGE HOLE DIAMETER "F"      |                | 0.397 IN.                |  |
| NUMBER OF HOLES IN FLANGE "G" |                | 4                        |  |
| FLANGE BOLT CIRCLE "H"        |                | 3.440 IN.                |  |
| FLANGE MATERIAL               | BLACK          | BLACK OXIDE COATED STEEL |  |