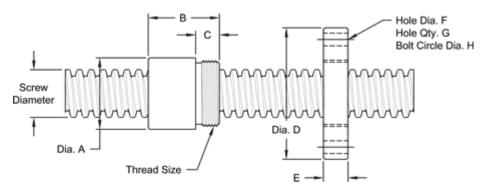

| NUT SPECIFICATIONS            | RH                       | LH             |
|-------------------------------|--------------------------|----------------|
| NUT PART NO.                  | AN 150 R 038 B           | AN 150 L 038 B |
| NUT WITH FLANGE PART NO.      | AF 150 R 038             | AF 150 L 038   |
| DYNAMIC LOAD CAPACITY (LBS.)  | 11,250                   |                |
| STATIC LOAD CAPACITY (LBS.)   | 36,000                   |                |
| EFFICIENCY                    | 41.8%                    |                |
| MATERIAL                      | BRONZE                   |                |
| NOMINAL DIAMETER "A"          | 2.12 IN.                 |                |
| NUT LENGTH "B"                | 2.30 IN.                 |                |
| THREAD LENGTH "C"             | 0.812 IN.                |                |
| THREAD SIZE                   | 1.967-18 UN              |                |
| FLANGE PART NO.               | FL-1967                  |                |
| FLANGE DIAMETERR "D"          | 4.20 IN.                 |                |
| FLANGE THICKNESS "E"          | 0.832 IN.                |                |
| FLANGE HOLE DIAMETER "F"      | 0.397 IN.                |                |
| NUMBER OF HOLES IN FLANGE "G" | 4                        |                |
| FLANGE BOLT CIRCLE "H"        | 3.440 IN.                |                |
| FLANGE MATERIAL               | BLACK OXIDE COATED STEEL |                |