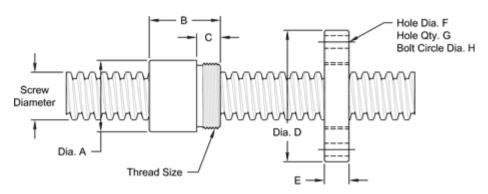

## **Nut and Flange Specifications**

| NUT SPECIFICATIONS            | RH                       | LH             |
|-------------------------------|--------------------------|----------------|
| NUT PART NO.                  | AN 150 R 050 B           | AN 150 L 050 B |
| NUT WITH FLANGE PART NO.      | AF 150 R 050             | AF 150 L 050   |
| DYNAMIC LOAD CAPACITY (LBS.)  | 11,250                   |                |
| STATIC LOAD CAPACITY (LBS.)   | 36,000                   |                |
| EFFICIENCY                    | 47.6%                    |                |
| MATERIAL                      | BRONZE                   |                |
| NOMINAL DIAMETER "A"          | 2.12 IN.                 |                |
| NUT LENGTH "B"                | 2.30 IN.                 |                |
| THREAD LENGTH "C"             | 0.812 IN.                |                |
| THREAD SIZE                   | 1.967-18 UN              |                |
| FLANGE PART NO.               | FL-1967                  |                |
| FLANGE DIAMETER "D"           | 4.20 IN.                 |                |
| FLANGE THICKNESS "E"          | 0.832 IN.                |                |
| FLANGE HOLE DIAMETER "F"      | 0.397 IN.                |                |
| NUMBER OF HOLES IN FLANGE "G" | 4                        |                |
| FLANGE BOLT CIRCLE "H"        | 3.440 IN.                |                |
| FLANGE MATERIAL               | BLACK OXIDE COATED STEEL |                |