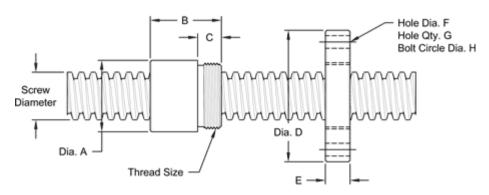

## **Nut and Flange Specifications**

| NUT SPECIFICATIONS           | RH                       | LH             |
|------------------------------|--------------------------|----------------|
| NUT PART NO.                 | AN 125 R 025 B           | AN 125 L 025 B |
| NUT WITH FLANGE PART NO.     | AF 125 R 025             | AF 125 L 025   |
| DYNAMIC LOAD CAPACITY (LBS.) | 7,812                    |                |
| STATIC LOAD CAPACITY (LBS)   | 25,000                   |                |
| EFFICIENCY                   | 36.000%                  |                |
| MATERIAL                     | BRONZE                   |                |
| NOMINAL DIAMETERR "A"        | 2.12 IN.                 |                |
| NUT LENGTH "B"               | 1.75 IN.                 |                |
| THREAD LENGTH "C"            | 0.812 IN.                |                |
| THREAD SIZE                  | 1.967-18 UN              |                |
| FLLANGE PART NO.             | FL-1967                  |                |
| FLANGE DIAMETER "D"          | 4.20 IN.                 |                |
| FLANGE THICKNESS "E"         | 0.832 IN.                |                |
| FLANGE HOLE DIAMETER "F"     | 0.397 IN.                |                |
| UMBER OF HOLES IN FLANGE "G" | 4                        |                |
| FLANGE BOLT CIRCLE "H"       | 3.440 IN.                |                |
| FLANGE MATERIAL              | BLACK OXIDE COATED STEEL |                |