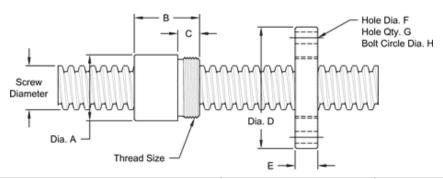

## **Nut and Flange Specifications**

| NUT SPECIFICATIONS            | RH                       | LH             |
|-------------------------------|--------------------------|----------------|
| NUT PART NO.                  | AN 100 R 010 B           | AN 100 L 010 B |
| NUT WITH FLANGE PART NO.      | AF100 R 010              | AF 100 L 010   |
| DYNAMIC LOAD CAPACITY (LBS.)  | 5,000                    |                |
| STATIC LOAD CAPACITY (LBS.)   | 16,000                   |                |
| EFFICIENCY                    | 21.2%                    |                |
| MATERIAL                      | BRONZE                   |                |
| NOMINAL DIAMETER "A"          | 1.50 IN.                 |                |
| NUT LENGTH "B"                | 1.50 IN.                 |                |
| THREAD LENGTH "C"             | 0.50 IN.                 |                |
| THREAD SIZE                   | 1.375-16 UN              |                |
| FLANGE PART NO.               | FL-1375                  |                |
| FLANGE DIAMETER "D"           | 2.75 IN.                 |                |
| FLANGE THICKNESS "E"          | 0.52 IN.                 |                |
| FLANGE HOLE DIAMETER "F"      | 0.266 IN.                |                |
| NUMBER OF HOLES IN FLANGE "G" | 4                        |                |
| FLANGE BOLT CIRCLE "H"        | 2.260 IIN.               |                |
| FLANGE MATERIAL               | BLACK OXIDE COATED STEEL |                |