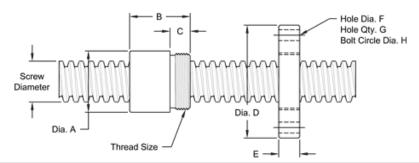

## **Nut and Flange Specifications**

| NUT SPECIFICATIONS            | RH                       | LH             |
|-------------------------------|--------------------------|----------------|
| NUT PART NO.                  | AN 350 R 067 B           | AN 350 L 067 B |
| NUT WITH FLANGE PART NO.      | AF 350 R 067             | AF 350 L 067   |
| DYNAMIC LOAD CAPACITY (LBS.)  | 60,000                   |                |
| STATIC LOAD CAPACITY (LBS.)   | 200,000                  |                |
| EFFICIENCY                    | 34.8%                    |                |
| MATERIAL                      | BRONZE                   |                |
| NOMINAL DIAMETER "A"          | 4.50 IN.                 |                |
| NUT LENGTH "B"                | 4.50 IN.                 |                |
| THREAD LENGTH "C"             | 2.000 IN.                |                |
| THREAD SIZE                   | 4.325-12 UN              |                |
| FLANGE PART NUMBER            | FL-4325                  |                |
| FLANGE DIAMETER "D"           | 7.38 IN                  |                |
| FLANGE THICKNESS "E"          | 2.020 IN.                |                |
| FLANGE HOLE DIAMETER "F"      | 0.781 IN.                |                |
| NUMBER OF HOLES IN FLANGE "G" | 6                        |                |
| FLANGE BOLT CIRCLE "H"        | 6.250 IN.                |                |
| FLANGE MATERIAL               | BLACK OXIDE COATED STEEL |                |