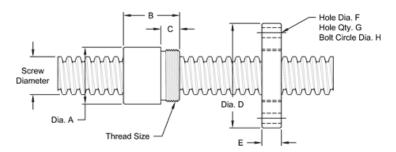

## **Nut and Flange Specifications**

| NUT SPECIFICATIONS            | RH                       | LH             |
|-------------------------------|--------------------------|----------------|
| NUT PART NO.                  | AN 225 R 025 B           | AN 225 L 025 B |
| NUT WITH FLANGE PART NO.      | AF 225 R 025             | AF 225 L 025   |
| DYNAMIC LOAD CAPACITY (LBS)   | 30,000                   |                |
| STATIC LOAD CAPACITY (LBS)    | 81,000                   |                |
| EFFICIENCY                    | 23.1%                    |                |
| MATERIAL                      | BRONZE                   |                |
| NOMINAL DIAMETER "A"          | 3.38 IN.                 |                |
| NUT LENGTH "B"                | 3.06 IN.                 |                |
| THREAD LENGTH "C"             | 1.560 IN.                |                |
| THREAD SIZE                   | 3.137-12 UN              |                |
| FLANGE PART NUMBER            | FL-3137                  |                |
| FLANGE DIAMETER "D"           | 5.38 IN                  |                |
| FLANGE THICKNESS "E"          | 1.580 IN.                |                |
| FLANGE HOLE DIAMETER "F"      | 0.656 IN.                |                |
| NUMBER OF HOLES IN FLANGE "G" | 6                        |                |
| FLANGE BOLT CIRCLE "H"        | 4.375 IN.                |                |
| FLANGE MATERIAL               | BLACK OXIDE COATED STEEL |                |