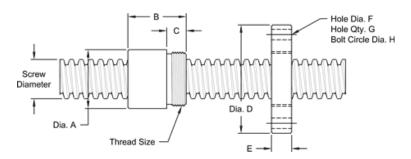

## **Nut and Flange Specifications**

| NUT SPECIFICATIONS            | RH                       | LH             |
|-------------------------------|--------------------------|----------------|
| NUT PART NO.                  | AN 200 R 025 B           | AN 200 L 025 B |
| NUT WITH FLANGE PART NO.      | AF 200 R 025             | AF 200 L 025   |
| DYNAMIC LOAD CAPACITY (LBS.)  | 20,000                   |                |
| STATIC LOAD CAPACITY (LBS.)   | 64,000                   |                |
| EFFICIENCY                    | 25.4%                    |                |
| MATERIAL                      | BRONZE                   |                |
| NOMINAL DIAMETER "A"          | 2.75 IN.                 |                |
| NUT LENGTH "B"                | 2.75 IN.                 |                |
| THREAD LENGTH "C"             | 0.880 IN.                |                |
| THREAD SIZE                   | 2.548-18 UN              |                |
| FLANGE PART NO.               | FL-2548                  |                |
| FLANGE DIAMETER "D"           | 4.94 IN.                 |                |
| FLANGE THICKNESS "E"          | 0.895 IN.                |                |
| FLANGE HOLE DIAMETER "F:      | 0.531 IN                 |                |
| NUMBER OF HOLES IN FLANGE "G" | 4                        |                |
| FLANGE BOLT CIRCLE "H"        | 4.062 IN.                |                |
| FLANGE MATERIAL               | BLACK OXIDE COATED STEEL |                |