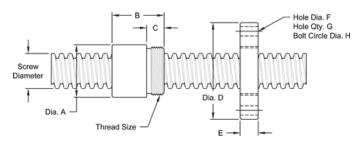

## **Nut and Flange Specifications**

| NUT SPECIFICATIONS            | RH             | LH                       |  |
|-------------------------------|----------------|--------------------------|--|
| NUT PART NO.                  | AN 150 R 025 B | AN 150 L 025 B           |  |
| NUT WITH FLANGE PART NO.      | AF 150 R 025   | AF 150 L 025             |  |
| DYNAMIC LOAD CAPACITY (LBS.)  |                | 11,250                   |  |
| STATIC LOAD CAPACITY (LBS.)   |                | 36,000                   |  |
| EFFICIENCY                    |                | 31.6%                    |  |
| MATERIAL                      |                | BRONZE                   |  |
| NOMINAL DIAMETER "A"          |                | 2.12 IN.                 |  |
| NUT LENGTH "B"                |                | 2.30 IN.                 |  |
| THREAD LENGTH "C"             |                | 0.812 IN.                |  |
| THREAD SIZE                   |                | 1.967-18 UN              |  |
| FLANGE PART NO.               | FL-1967        |                          |  |
| FLANGE DIAMETER "D"           |                | 4.20 IN.                 |  |
| FLANGE THICKNESS "E"          |                | 0.832 IN.                |  |
| FLANGE HOLE DIAMETER "F"      |                | 0.397 IN.                |  |
| NUMBER OF HOLES IN FLANGE "G" |                | 4                        |  |
| FLANGE BOLT CIRCLE "H"        |                | 3.440 IN.                |  |
| FLANGE MATERIAL               | BLACK          | BLACK OXIDE COATED STEEL |  |